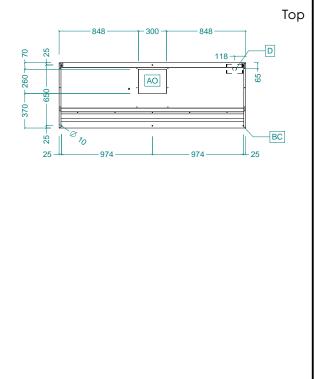

### Electric

Supply voltage:

644180 (AMPV720BT) 220-240 V/1N ph/50 Hz

**Total Watts:** 0.55 kW **Built-in Fan Power:** 550 W

**Key Information:** 

External dimensions, Width: 2000 mm External dimensions, Depth: 700 mm External dimensions, Height: 500 mm Net weight: 42 kg