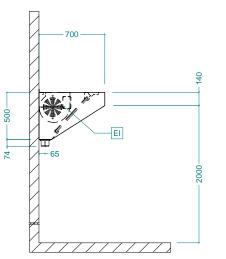

#### Electrical inlet (power)

### Electric

Supply voltage:

644180 (AMPV720BT) 220-240 V/1N ph/50 Hz

**Total Watts:** 0.55 kW **Built-in Fan Power:** 550 W

**Key Information:** 

External dimensions, Width: 2000 mm External dimensions, Depth: 700 mm External dimensions, Height: 500 mm Net weight: 42 kg