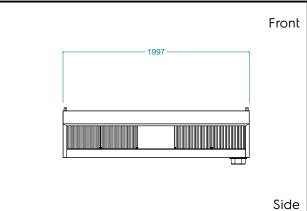

### Electric

Supply voltage:

644180 (AMPV720BT) 220-240 V/1N ph/50 Hz

**Total Watts:** 0.55 kW **Built-in Fan Power:** 550 W

**Key Information:** 

External dimensions, Width: 2000 mm External dimensions, Depth: 700 mm External dimensions, Height: 500 mm Net weight: 42 kg