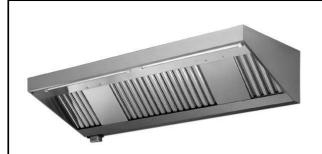

## Ventilation Equipment 430 S/S Wall Hood+Filters+Fan 2000x700mm

| ITEM #  |  |  |
|---------|--|--|
| MODEL # |  |  |
| NAME #  |  |  |
|         |  |  |
| SIS #   |  |  |
| AIA#    |  |  |

removable

644180 (AMPV720BT)

430 stainless steel Wall Hood with filters and exhauster